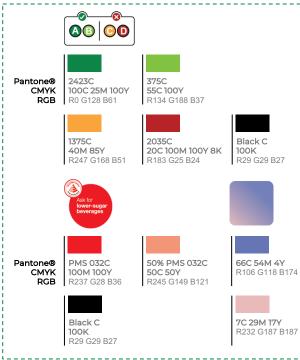

choice or Nutri-Grade A and B drinks or water.

Nutri-Grade has also expanded to freshly prepared drinks. Now consumers can choose better by going for siu dai by default, or by limiting sugar, milk and toppings where possible.





### **CONTENT OVERVIEW**

### 01. RETAIL AND MANUFACTURING PARTNERS

### **POS + Print**

- Portrait
- Landscape
- Wobbler

### **02. F&B PARTNERS**

### **POS + Print**

- Portrait
- Landscape

03. SOCIAL

**Application Example** 





POS + PRINT











POS + PRINT | Landscape







### **COLOUR GUIDE:**



POS + PRINT | Portrait









POS + PRINT | Wobbler 100 x 100mm







### **COLOUR GUIDE:**







## 02 F&B PARTNERS

### **02. F&B PARTNERS**

POS + PRINT











### **02. F&B PARTNERS**

POS + PRINT | Landscape







### **COLOUR GUIDE:**



### **02. F&B PARTNERS**

POS + PRINT | Portrait













## 03 SOCIAL

### 03. SOCIAL

### **Application Example**







### POST CAPTION POINTERS:

- 1. Link to go.gov.sg/nutri-grade
- 2. Include the hashtags #NutriGrade #hpbsq
- 3. Tag @hpbsg

### **EXAMPLE:**

Here's an easy tip to "upgrade" your drinks and your health. Simply limit Nutri-Grade C and D drinks as they are higher in sugar and saturated fat content.

Go for healthier choice or Nutri-Grade A and B drinks or simply choose water. Nutri-Grade is now also for freshly prepared drinks, so look out for it on drink menus!

Choose [partner product] graded Nutri-Grade [grade A or B] today!

Learn more at go.gov.sg/nutri-grade-partners

#NutriGrade #hpbsq

@hpbsg

statement

### **THANK YOU**