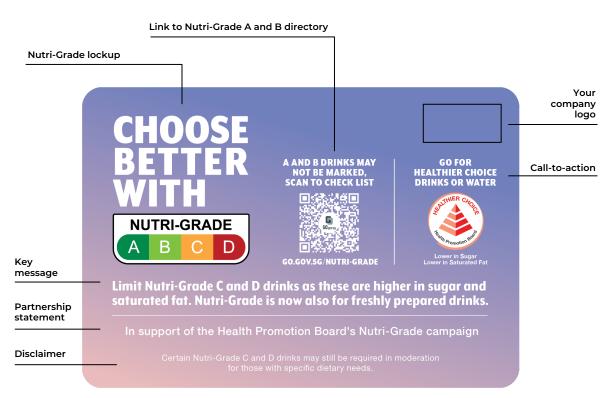

### **EXAMPLE:**

Here's an easy tip to "upgrade" your drinks and your health. Simply limit Nutri-Grade C and D drinks as they are higher in sugar and saturated fat content.

Go for healthier choice or Nutri-Grade A and B drinks or simply choose water. Nutri-Grade is now also for freshly prepared drinks, so look out for it on drink menus!

Choose [partner product] graded Nutri-Grade [grade A or B] today!

Learn more at go.gov.sg/nutri-grade-partners

#NutriGrade #hpbsq

@hpbsg

statement