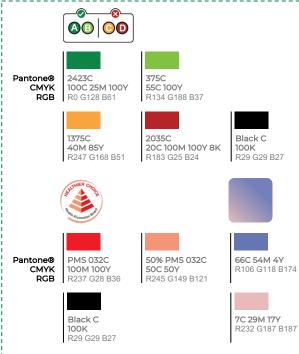

### **COLOUR GUIDE:**

POS + PRINT | Portrait

POS + PRINT | Wobbler 100 x 100mm

### **COLOUR GUIDE:**