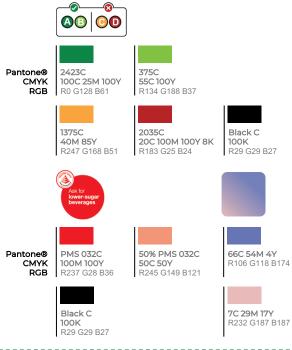

de has also expanded to freshly prepared drinks. Now consumers can choose better by going for siu dai by default, or by limiting sugar, milk and toppings where possible.





### **CONTENT OVERVIEW**

### 01. RETAIL AND MANUFACTURING PARTNERS

### **POS + Print**

- Portrait
- Landscape
- Wobbler

### **02. F&B PARTNERS**

### **POS + Print**

- Portrait
- Landscape

03. SOCIAL

**Application Example** 





POS + PRINT











POS + PRINT | Landscape







### **COLOUR GUIDE:**



POS + PRINT | Portrait









POS + PRINT | Wobbler 100 x 100mm







### **COLOUR GUIDE:**







## 02 F&B PARTNERS

### **02. F&B PARTNERS**

POS + PRINT











### **02. F&B PARTNERS**

POS + PRINT | Landscape







### **COLOUR GUIDE:**



### **02. F&B PARTNERS**

POS + PRINT | Portrait













## 03 SOCIAL

### 03. SOCIAL

### **Application Example**







### POST CAPTION POINTERS:

- 1. Link to go.gov.sg/nutri-grade
- 2. Include the hashtags #NutriGrade #hpbsq
- 3. Tag @hpbsg

### **EXAMPLE:**

Here's an easy tip to "upgrade" your drinks and your health. Simply limit Nutri-Grade C and D drinks as they are higher in sugar and saturated fat content.

Go for healthier choice or Nutri-Grade A and B drinks or simply choose water. Nutri-Grade is now also for freshly prepared drinks, so look out for it on drink menus!

Choose [partner product] graded Nutri-Grade [grade A or B] today!

Learn more at go.gov.sg/nutri-grade-partners

#NutriGrade #hpbsq

@hpbsg

statement

### **THANK YOU**