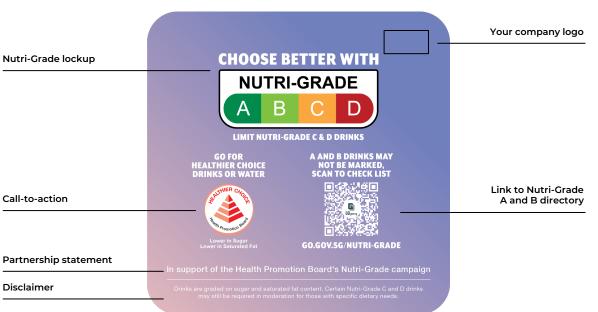

### **POS + Print**

- Portrait
- Landscape
- Wobbler

### **COLOUR GUIDE:**

POS + PRINT | Portrait

POS + PRINT | Wobbler 100 x 100mm