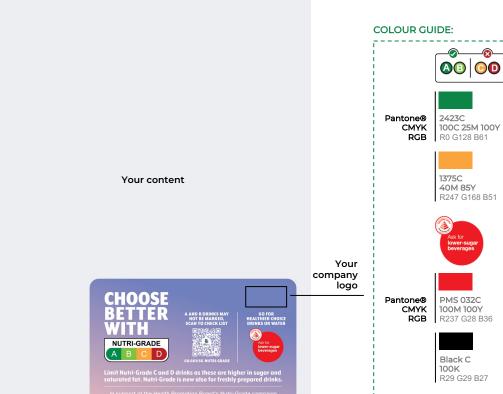

ri-Grade has also expanded to freshly prepared drinks. Now consumers can choose better by going for siu dai by default, or by limiting sugar, milk and toppings where possible.





### **CONTENT OVERVIEW**

### 01. RETAIL AND MANUFACTURING PARTNERS

### **POS + Print**

- Portrait
- Landscape
- Wobbler

### **02. F&B PARTNERS**

### **POS + Print**

- Portrait
- Landscape

03. SOCIAL

**Application Example** 





POS + PRINT











POS + PRINT | Landscape







### **COLOUR GUIDE:**



POS + PRINT | Portrait









POS + PRINT | Wobbler 100 x 100mm







### **COLOUR GUIDE:**







## 02 F&B PARTNERS

### **02. F&B PARTNERS**

POS + PRINT











### **02. F&B PARTNERS**

POS + PRINT | Landscape







### **COLOUR GUIDE:**



### **02. F&B PARTNERS**

POS + PRINT | Portrait













## 03 SOCIAL

### 03. SOCIAL

### **Application Example**







### POST CAPTION POINTERS:

- 1. Link to go.gov.sg/nutri-grade
- 2. Include the hashtags #NutriGrade #hpbsq
- 3. Tag @hpbsg

### **EXAMPLE:**

Here's an easy tip to "upgrade" your drinks and your health. Simply limit Nutri-Grade C and D drinks as they are higher in sugar and saturated fat content.

Go for healthier choice or Nutri-Grade A and B drinks or simply choose water. Nutri-Grade is now also for freshly prepared drinks, so look out for it on drink menus!

Choose [partner product] graded Nutri-Grade [grade A or B] today!

Learn more at go.gov.sg/nutri-grade-partners

#NutriGrade #hpbsq

@hpbsg

statement

### **THANK YOU**