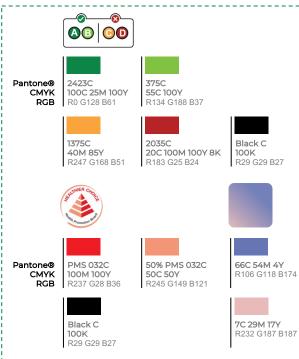

IDELINES





### **CAMPAIGN INTRODUCTION**

Nutri-Grade grades drinks based on their sugar and saturated fat content so consumers can use it to choose drinks that are better for them. How? By limiting Nutri-Grade C and D drinks and opting for healthier choice or Nutri-Grade A and B drinks or water.

Nutri-Grade has also expanded to freshly prepared drinks. Now consumers can choose better by going for siu dai by default, or by limiting sugar, milk and toppings where possible.





### **CONTENT OVERVIEW**

### 01. RETAIL AND MANUFACTURING PARTNERS

### **POS + Print**

- Portrait
- Landscape
- Wobbler

### **02. F&B PARTNERS**

### **POS + Print**

- Portrait
- Landscape

03. SOCIAL

**Application Example** 





POS + PRINT











POS + PRINT | Landscape







### **COLOUR GUIDE:**



POS + PRINT | Portrait









POS + PRINT | Wobbler 100 x 100mm







### **COLOUR GUIDE:**







## 02 F&B PARTNERS

### **02. F&B PARTNERS**

POS + PRINT











### **02. F&B PARTNERS**

POS + PRINT | Landscape







### **COLOUR GUIDE:**



### **02. F&B PARTNERS**

POS + PRINT | Portrait













## 03 SOCIAL

### 03. SOCIAL

### **Application Example**







### POST CAPTION POINTERS:

- 1. Link to go.gov.sg/nutri-grade
- 2. Include the hashtags #NutriGrade #hpbsq
- 3. Tag @hpbsg

### **EXAMPLE:**

Here's an easy tip to "upgrade" your drinks and your health. Simply limit Nutri-Grade C and D drinks as they are higher in sugar and saturated fat content.

Go for healthier choice or Nutri-Grade A and B drinks or simply choose water. Nutri-Grade is now also for freshly prep