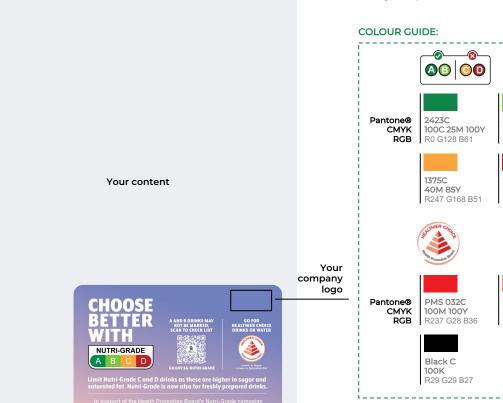

### **COLOUR GUIDE:**

POS + PRINT | Portrait

POS + PRINT | Wobbler 100 x 100mm

### **02. F&B PARTNERS**

POS + PRINT | Portrait