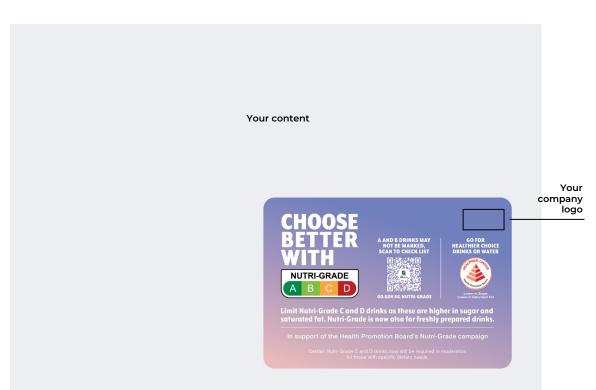

### **POS + Print**

- Portrait
- Landscape
- Wobbler

### **COLOUR GUIDE:**

POS + PRINT | Portrait

POS + PRINT | Wobbler 100 x 100mm