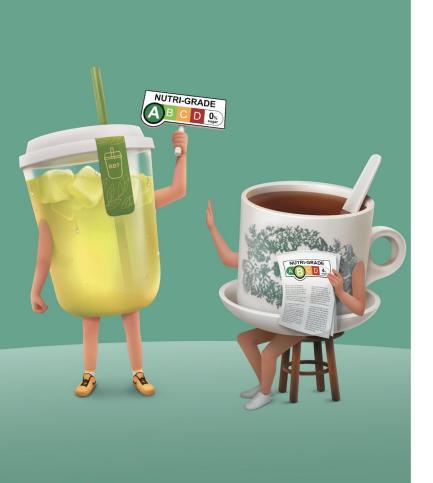

### **CAMPAIGN INTRODUCTION**

Nutri-Grade grades drinks based on their sugar and saturated fat content so consumers can use it to choose drinks that are better for them. How? By limiting Nutri-Grade C and D drinks and opting for healthier choice or Nutri-Grade A and B drinks or water.

Nutri-Grade has also expanded to freshly prepared drinks. Now consumers can choose better by going for siu dai by default, or by limiting sugar, milk and toppings where possible.