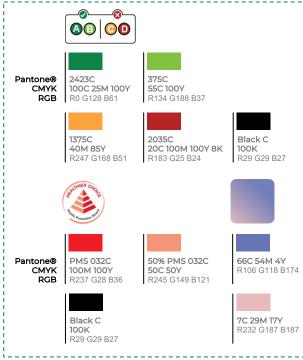

### **COLOUR GUIDE:**

POS + PRINT | Portrait

POS + PRINT | Wobbler 100 x 100mm

### **COLOUR GUIDE:**