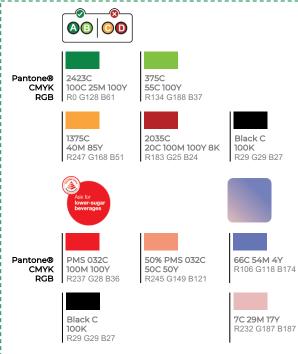

ter for them. How? By limiting Nutri-Grade C and D drinks and opting for healthier choice or Nutri-Grade A and B drinks or water.

Nutri-Grade has also expanded to freshly prepared drinks. Now consumers can choose better by going for siu dai by default, or by limiting sugar, milk and toppings where possible.





### **CONTENT OVERVIEW**

### 01. RETAIL AND MANUFACTURING PARTNERS

### **POS + Print**

- Portrait
- Landscape
- Wobbler

### **02. F&B PARTNERS**

### **POS + Print**

- Portrait
- Landscape

03. SOCIAL

**Application Example** 





POS + PRINT











POS + PRINT | Landscape







### **COLOUR GUIDE:**



POS + PRINT | Portrait









POS + PRINT | Wobbler 100 x 100mm







### **COLOUR GUIDE:**







## 02 F&B PARTNERS

### **02. F&B PARTNERS**

POS + PRINT











### **02. F&B PARTNERS**

POS + PRINT | Landscape







### **COLOUR GUIDE:**



### **02. F&B PARTNERS**

POS + PRINT | Portrait













## 03 SOCIAL

### 03. SOCIAL

### **Application Example**







### POST CAPTION POINTERS:

- 1. Link to go.gov.sg/nutri-grade
- 2. Include the hashtags #NutriGrade #hpbsq
- 3. Tag @hpbsg

### **EXAMPLE:**

Here's an easy tip to "upgrade" your drinks and your health. Simply limit Nutri-Grade C and D drinks as they are higher in sugar and saturated fat content.

Go for healthier choice or Nutri-Grade A and B drinks or simply choose water. Nutri-Grade is now also for freshly prepared drinks, so look out for it on drink menus!

Choose [partner product] graded Nutri-Grade [grade A or B] today!

Learn more at go.gov.sg/nutri-grade-partners

#NutriGra