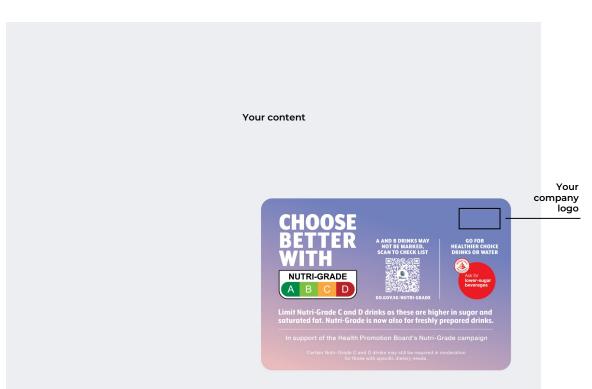

### **COLOUR GUIDE:**

POS + PRINT | Portrait

POS + PRINT | Wobbler 100 x 100mm