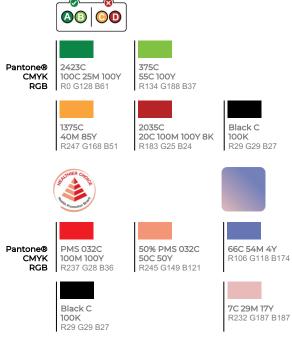

RODUCTION**

Nutri-Grade grades drinks based on their sugar and saturated fat content so consumers can use it to choose drinks that are better for them. How? By limiting Nutri-Grade C and D drinks and opting for healthier choice or Nutri-Grade A and B drinks or water.

Nutri-Grade has also expanded to freshly prepared drinks. Now consumers can choose better by going for siu dai by default, or by limiting sugar, milk and toppings where possible.





### **CONTENT OVERVIEW**

### 01. RETAIL AND MANUFACTURING PARTNERS

### **POS + Print**

- Portrait
- Landscape
- Wobbler

### **02. F&B PARTNERS**

### **POS + Print**

- Portrait
- Landscape

03. SOCIAL

**Application Example** 





POS + PRINT











POS + PRINT | Landscape







### **COLOUR GUIDE:**



POS + PRINT | Portrait









POS + PRINT | Wobbler 100 x 100mm







### **COLOUR GUIDE:**







## 02 F&B PARTNERS

### **02. F&B PARTNERS**

POS + PRINT











### **02. F&B PARTNERS**

POS + PRINT | Landscape







### **COLOUR GUIDE:**



### **02. F&B PARTNERS**

POS + PRINT | Portrait













## 03 SOCIAL

### 03. SOCIAL

### **Application Example**







### POST CAPTION POINTERS:

- 1. Link to go.gov.sg/nutri-grade
- 2. Include the hashtags #NutriGrade #hpbsq
- 3. Tag @hpbsg

### **EXAMPLE:**

Here's an easy tip to "upgrade" your drinks and your health. Simply limit Nutri-Grade C and D drinks as they are higher in sugar and saturated fat content.

Go for healthier choice or Nutri-Grade A and B drinks or simply choose water. Nutri-Grade is now also for freshly prepared drinks, so look out for it